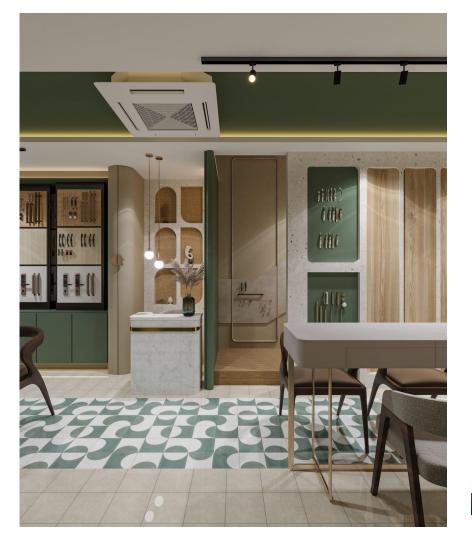

# Tool & Brew Store

Clients : Mr. Gupta Location: Green Park, Delhi Site area: 1500 sq.ft. Scope of Work: Interior Design & Furniture Status : Still in Making

Main Layout

First Floor

#### Theme

Whispering Greens & Greys

#### Existing Photos

Proposed Renders

Proposed Renders

Sectional Renders

Sectional Renders