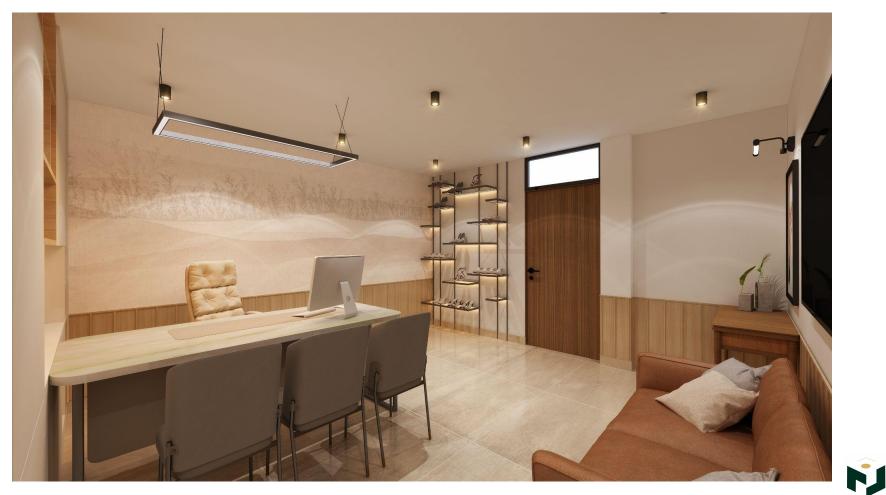

# Heel & Sole Office

Clients : Mrs.Jasbir Kaur Location: Udyog Nagar, Delhi Site area: 300 sq.ft. Scope of Work: Interior Design & Styling Status: Still in Making

N

### Theme

Elegant Earthy Tones