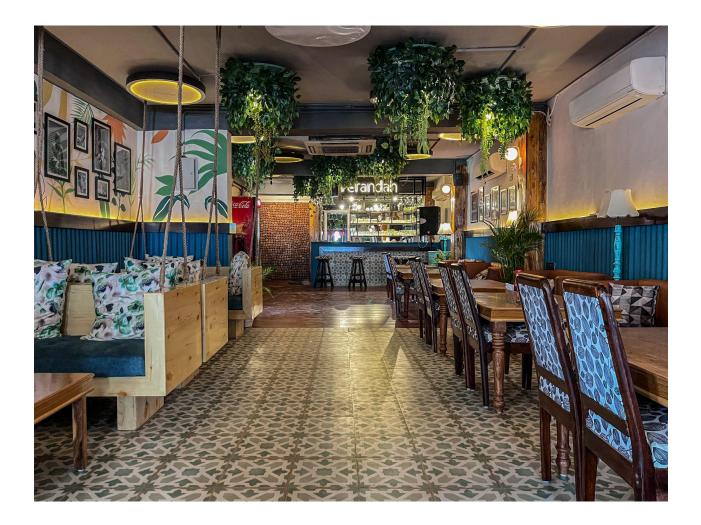

## Verandah Moonshine Cafe

Design Team : Rippotai I One Decimal Clients : Mr. Tushir Location: Preet Vihar East Delhi Site area: 2500 sq.ft. Scope of Work: Interior Renovation & Execution Status: Completed

### Theme

Tropical state of Mind