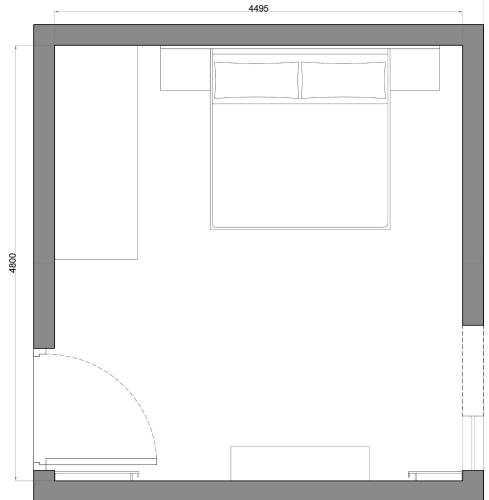

# Aggarwal Residence

Design Team : Rippotai Architecture Clients : Aggarwals Location: Paschim Vihar, Delhi Site area: 600sq.ft. Scope of Work: Bedroom Design

Bedroom | Bed

#### Bedroom | Walk-in Wardobe