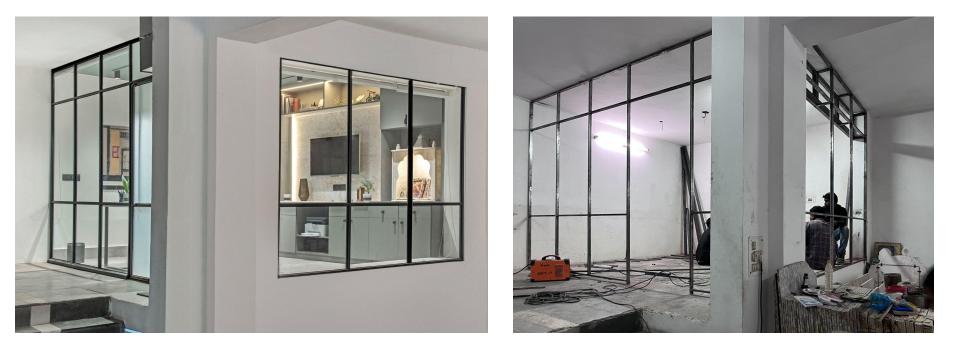

# Rippotai Office

Clients : Mr. Chhabra Location: Paschim Vihar, Delhi Site area: 300 sq.ft. Scope of Work: Interior Design & Execution Status: Completed

Main Layout

Ζ

P

Office

A Symphony of Grey, White,

and Rustic Hues"

#### Proposed Renders

After Completion

#### Before | After