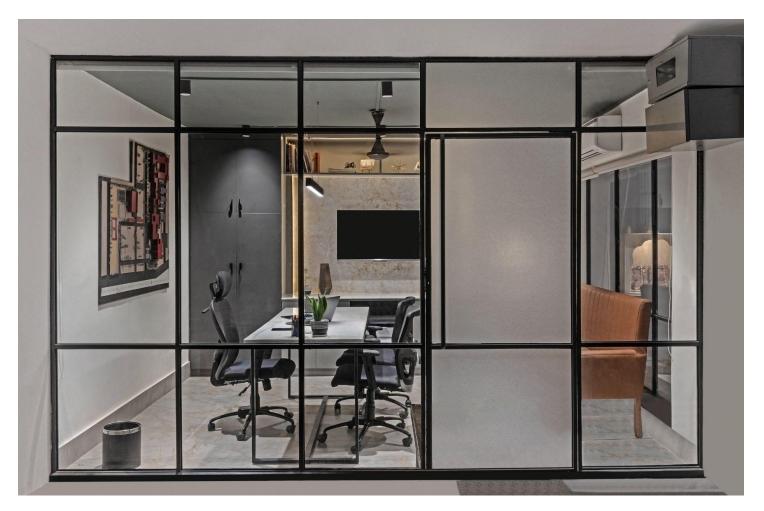

# Rippotai Office

Clients : Mr. Chhabra Location: Paschim Vihar, Delhi Site area: 300 sq.ft. Scope of Work: Interior Design & Execution Status: Completed

Main Layout

Ζ

P

Office

A Symphony of Grey, White,

and Rustic Hues"

#### Proposed Renders

After Completion

#### Before | After