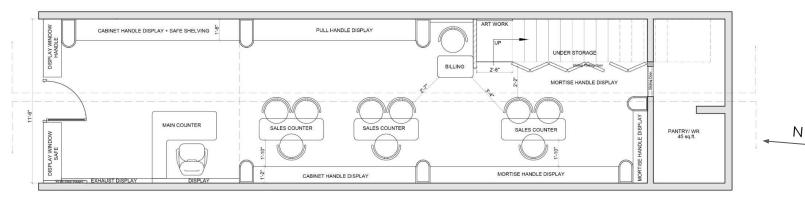

# Tool & Brew Store

Clients : Mr. Gupta Location: Green Park, Delhi Site area: 1500 sq.ft. Scope of Work: Interior Design & Furniture Status : Still in Making

Main Layout

First Floor

#### Theme

Whispering Greens & Greys