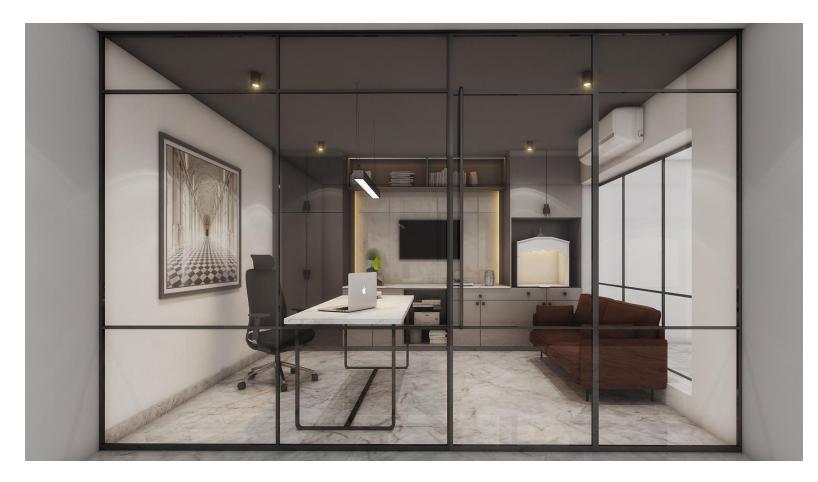

# Rippotai Office

Clients : Mr. Chhabra Location: Paschim Vihar, Delhi Site area: 300 sq.ft. Scope of Work: Interior Design & Execution Status: Completed

Main Layout

Ζ

P

Office

A Symphony of Grey, White,

and Rustic Hues"

#### Proposed Renders

After Completion

#### Before | After