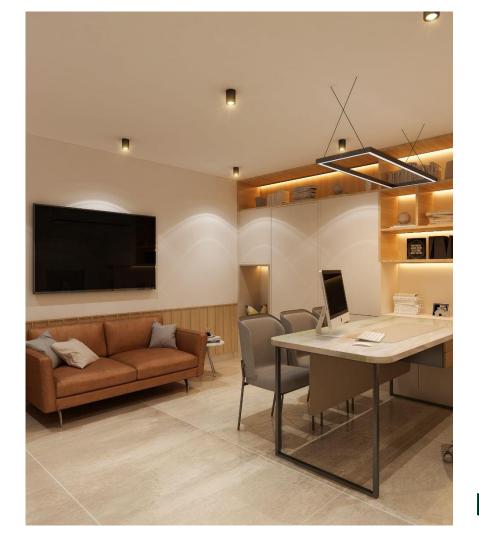

# Rippotai Office

Clients : Mr. Chhabra Location: Paschim Vihar, Delhi Site area: 300 sq.ft. Scope of Work: Interior Design & Execution Status: Completed

Main Layout

Ζ

P

Office

A Symphony of Grey, White,

and Rustic Hues"

#### Proposed Renders

After Completion