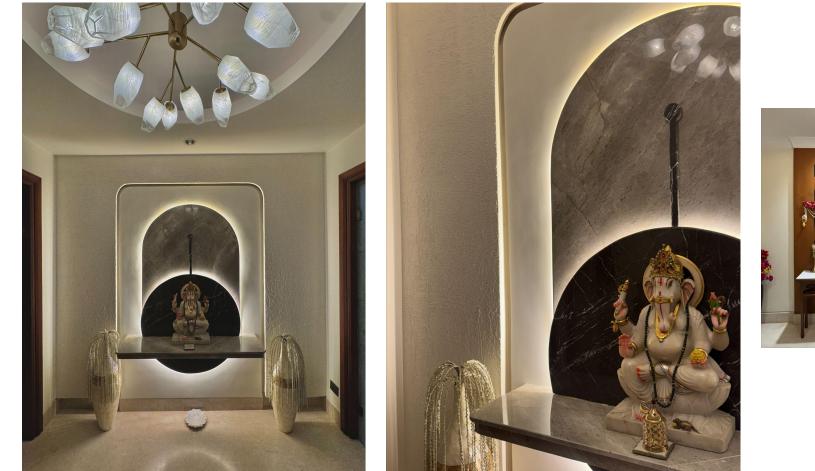

# Nagpal Residence

Design Team : Rippotai Architecture Clients : Nagpal's Location: Pitampura, Delhi Site area: 2250 sq.ft. Scope of Work: Residence Design

### Entrance Foyer

Bedroom 01