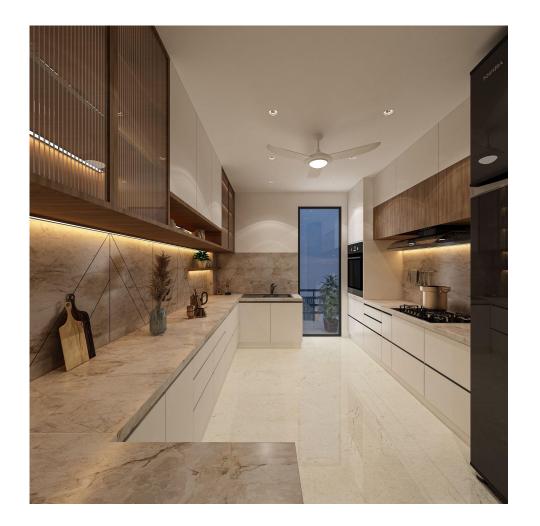

## Modern Tropical Home

Clients : Mrs. & Mr. Gupta Location: GK 2, Delhi Site area: 2500 sq.ft. Scope of Work: Interiors & Furniture Design Status: Still in making

### Theme

### Whispering Greens & Greys