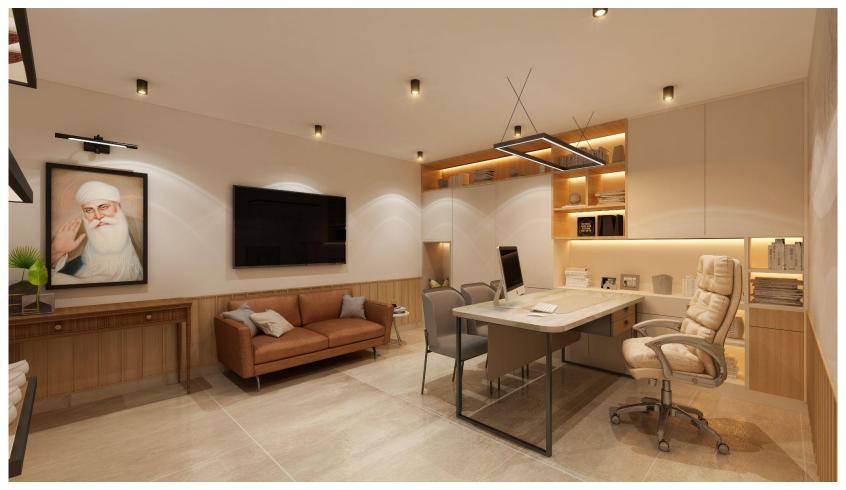

# Rippotai Office

Clients : Mr. Chhabra Location: Paschim Vihar, Delhi Site area: 300 sq.ft. Scope of Work: Interior Design & Execution Status: Completed

Main Layout

Ζ

P

Office

A Symphony of Grey, White,

and Rustic Hues"

#### Proposed Renders

After Completion