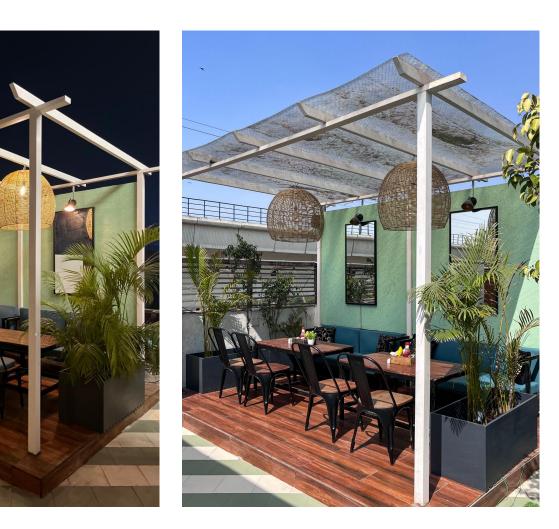

ients : Aggarwals Location: Paschim Vihar, Delhi Site area: 600sq.ft. Scope of Work: Bedroom Design





Bedroom | Bed













#### Bedroom | Walk-in Wardobe















# Nagpal Residence

Design Team : Rippotai Architecture Clients : Nagpal's Location: Pitampura, Delhi Site area: 2250 sq.ft. Scope of Work: Residence Design





### Entrance Foyer









Bedroom 01









































## F&B



## Verandah Moonshine Cafe

Design Team : Rippotai I One Decimal Clients : Mr. Tushir Location: Preet Vihar East Delhi Site area: 2500 sq.ft. Scope of Work: Interior Renovation & Execution Status: Completed







### Theme

Tropical state of Mind



#### Terrace-Before





#### Terrace-After





#### Terrace-Before | After





Ņ

#### Terrace-After | Night & Day





#### Lower Floor | Before









#### Lower Floor | Before

















# RIPPOTAL

Thankyou

Founder: Ar. Sagar Chhabra Ping : +91-9711169727 Mail : <u>Sagar@rippotai.in</u> Website : <u>Rippotaiarchitecture.com</u>