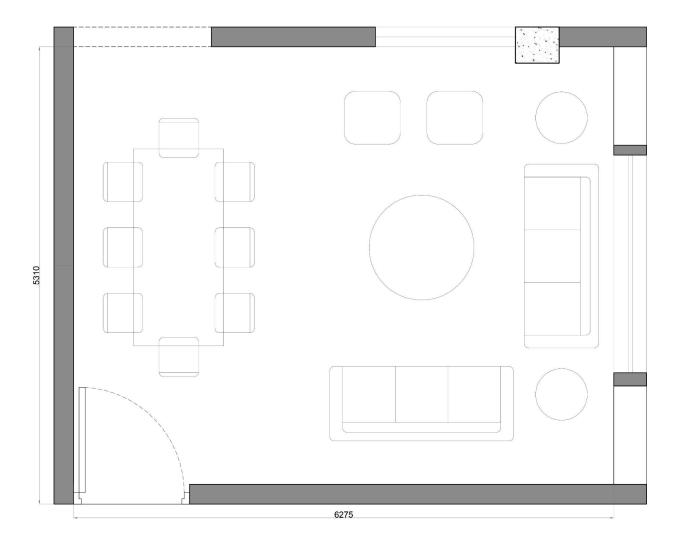

## Modern Tropical Home

Clients : Mrs. & Mr. Gupta Location: GK 2, Delhi Site area: 2500 sq.ft. Scope of Work: Interiors & Furniture Design Status: Still in making

### Theme

### Whispering Greens & Greys

### Main Layout- Living

N

P

Living Room | Seating

Main Layout- Bedroom

Residential

Ν

Bedroom | Bed