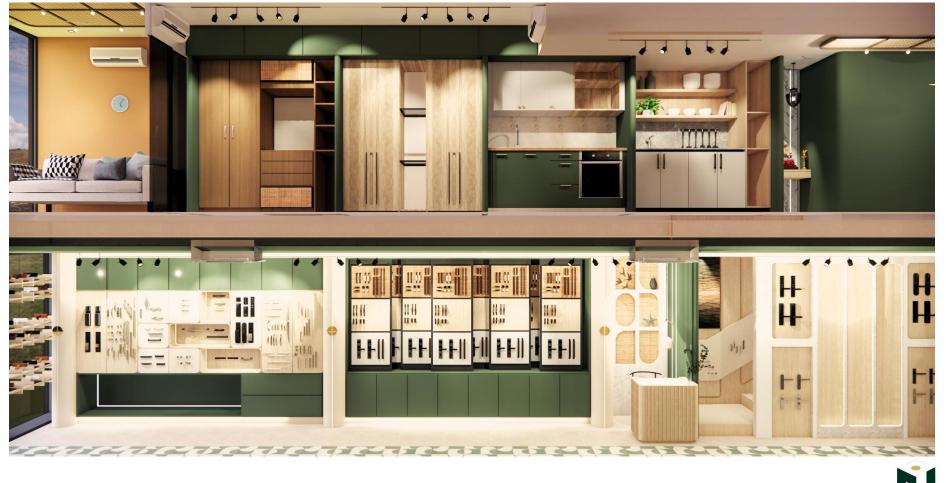

# Tool & Brew Store

Clients : Mr. Gupta Location: Green Park, Delhi Site area: 1500 sq.ft. Scope of Work: Interior Design & Furniture Status : Still in Making

Main Layout

First Floor

#### Theme

Whispering Greens & Greys