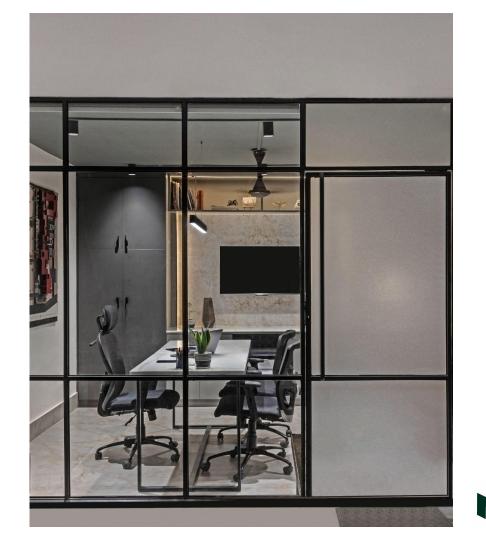

# Rippotai Office

Clients : Mr. Chhabra Location: Paschim Vihar, Delhi Site area: 300 sq.ft. Scope of Work: Interior Design & Execution Status: Completed

Main Layout

Ζ

P

Office

A Symphony of Grey, White,

and Rustic Hues"