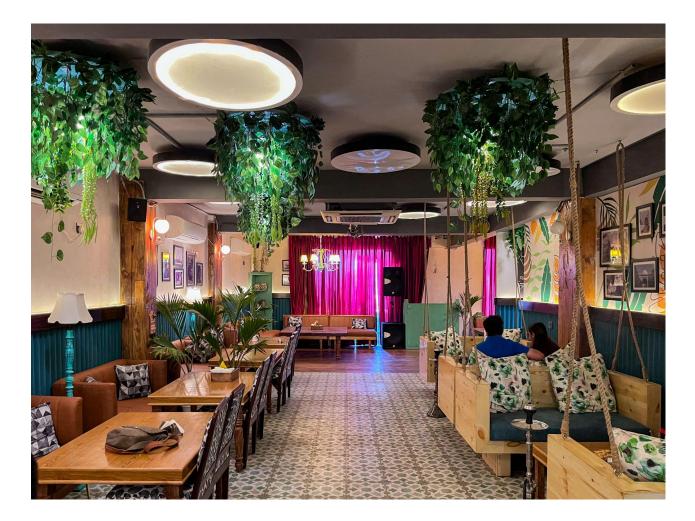

## Verandah Moonshine Cafe

Design Team : Rippotai I One Decimal Clients : Mr. Tushir Location: Preet Vihar East Delhi Site area: 2500 sq.ft. Scope of Work: Interior Renovation & Execution Status: Completed

### Theme

Tropical state of Mind