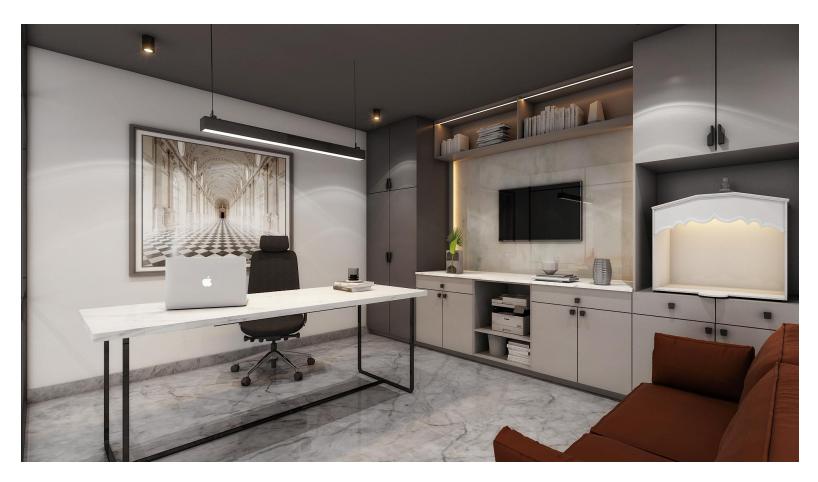

# Rippotai Office

Clients : Mr. Chhabra Location: Paschim Vihar, Delhi Site area: 300 sq.ft. Scope of Work: Interior Design & Execution Status: Completed

Main Layout

Ζ

P

Office

A Symphony of Grey, White,

and Rustic Hues"

#### Proposed Renders

After Completion

#### Before | After