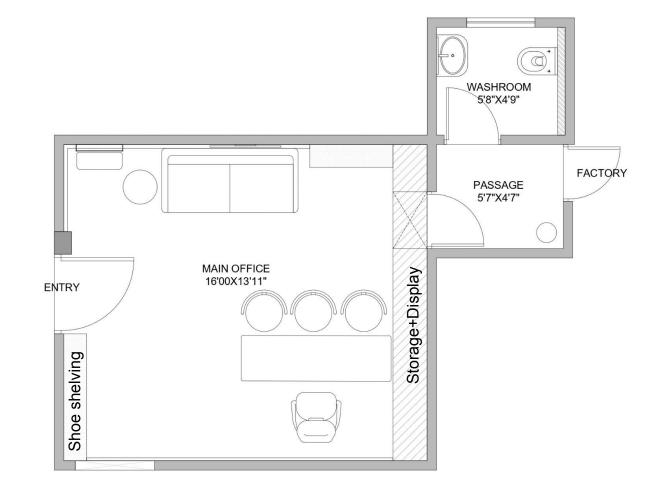

# Rippotai Office

Clients : Mr. Chhabra Location: Paschim Vihar, Delhi Site area: 300 sq.ft. Scope of Work: Interior Design & Execution Status: Completed

Main Layout

Ζ

P

Office

A Symphony of Grey, White,

and Rustic Hues"