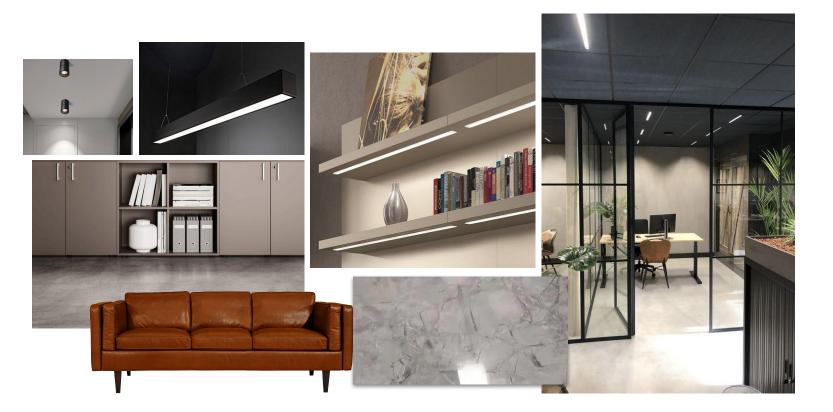

# Rippotai Office

Clients : Mr. Chhabra Location: Paschim Vihar, Delhi Site area: 300 sq.ft. Scope of Work: Interior Design & Execution Status: Completed

Main Layout

Ζ

P

Office

A Symphony of Grey, White,

and Rustic Hues"

#### Proposed Renders

After Completion

#### Before | After