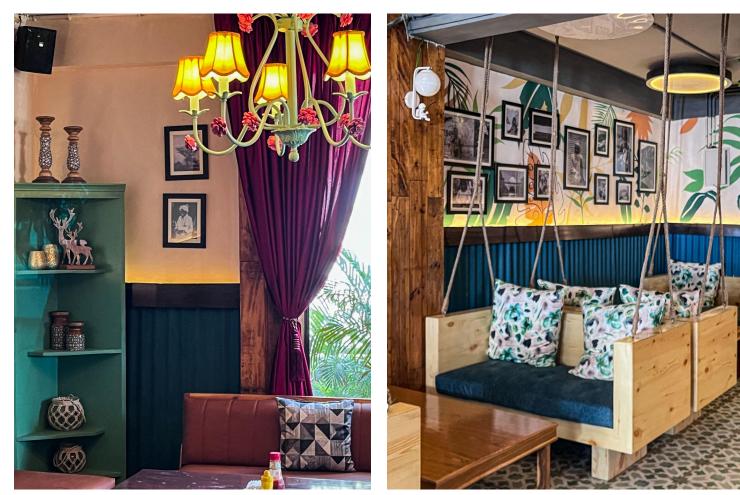

## Verandah Moonshine Cafe

Design Team : Rippotai I One Decimal Clients : Mr. Tushir Location: Preet Vihar East Delhi Site area: 2500 sq.ft. Scope of Work: Interior Renovation & Execution Status: Completed

### Theme

Tropical state of Mind