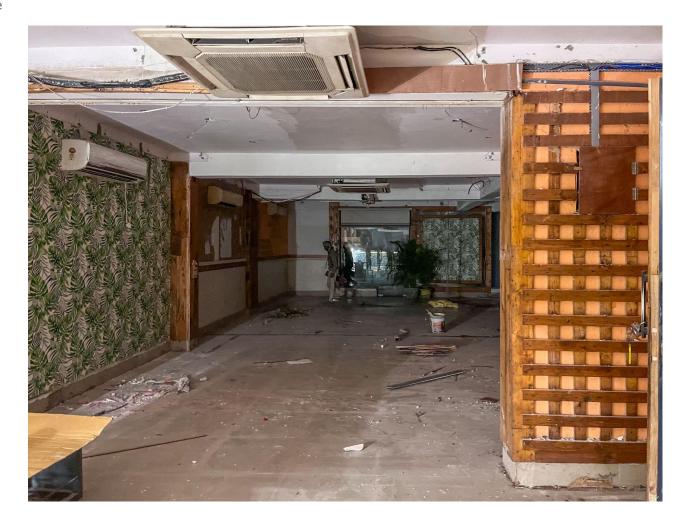

chim Vihar, Delhi Site area: 600sq.ft. Scope of Work: Bedroom Design





Bedroom | Bed













#### Bedroom | Walk-in Wardobe















# Nagpal Residence

Design Team : Rippotai Architecture Clients : Nagpal's Location: Pitampura, Delhi Site area: 2250 sq.ft. Scope of Work: Residence Design





### Entrance Foyer









Bedroom 01









































## F&B



## Verandah Moonshine Cafe

Design Team : Rippotai I One Decimal Clients : Mr. Tushir Location: Preet Vihar East Delhi Site area: 2500 sq.ft. Scope of Work: Interior Renovation & Execution Status: Completed







### Theme

Tropical state of Mind



#### Terrace-Before





#### Terrace-After





#### Terrace-Before | After





Ņ

#### Terrace-After | Night & Day





#### Lower Floor | Before









#### Lower Floor | Before

















# RIPPOTAL

Thankyou

Founder: Ar. Sagar Chhabra Ping : +91-9711169727 Mail : <u>Sagar@rippotai.in</u> Website : <u>Rippotaiarchitecture.com</u>