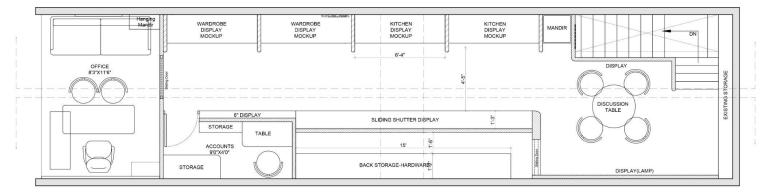

# Tool & Brew Store

Clients : Mr. Gupta Location: Green Park, Delhi Site area: 1500 sq.ft. Scope of Work: Interior Design & Furniture Status : Still in Making

Main Layout

First Floor