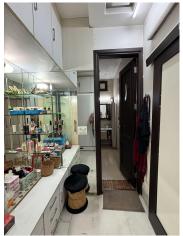

# Rippotai Office

Clients : Mr. Chhabra Location: Paschim Vihar, Delhi Site area: 300 sq.ft. Scope of Work: Interior Design & Execution Status: Completed

Main Layout

Ζ

P

Office

A Symphony of Grey, White,

and Rustic Hues"

#### Proposed Renders

After Completion

#### Before | After