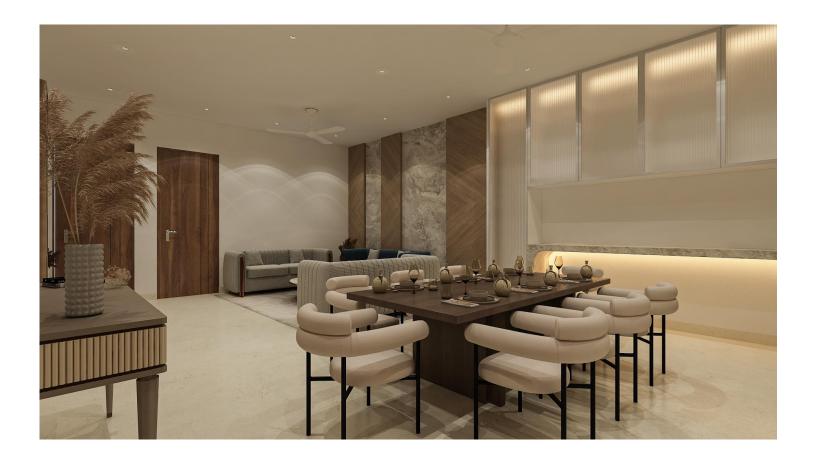

## Modern Tropical Home

Clients : Mrs. & Mr. Gupta Location: GK 2, Delhi Site area: 2500 sq.ft. Scope of Work: Interiors & Furniture Design Status: Still in making

### Theme

### Whispering Greens & Greys

### Main Layout- Living

N

P

Living Room | Seating

Main Layout- Bedroom

Residential

Ν

Bedroom | Bed