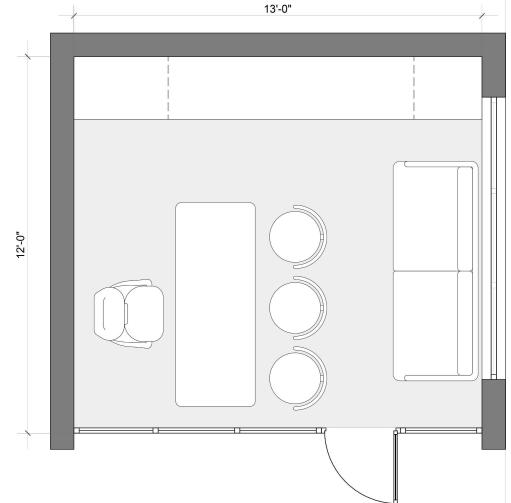

# Rippotai Office

Clients : Mr. Chhabra Location: Paschim Vihar, Delhi Site area: 300 sq.ft. Scope of Work: Interior Design & Execution Status: Completed

Main Layout

Ζ

P

Office

A Symphony of Grey, White,

and Rustic Hues"