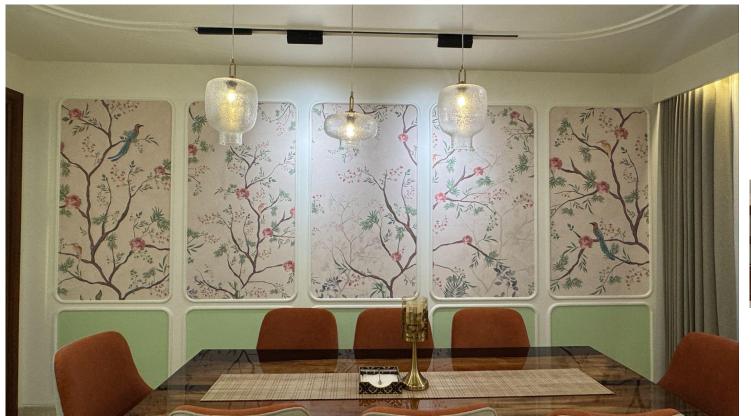

# Nagpal Residence

Design Team : Rippotai Architecture Clients : Nagpal's Location: Pitampura, Delhi Site area: 2250 sq.ft. Scope of Work: Residence Design

### Entrance Foyer

Bedroom 01