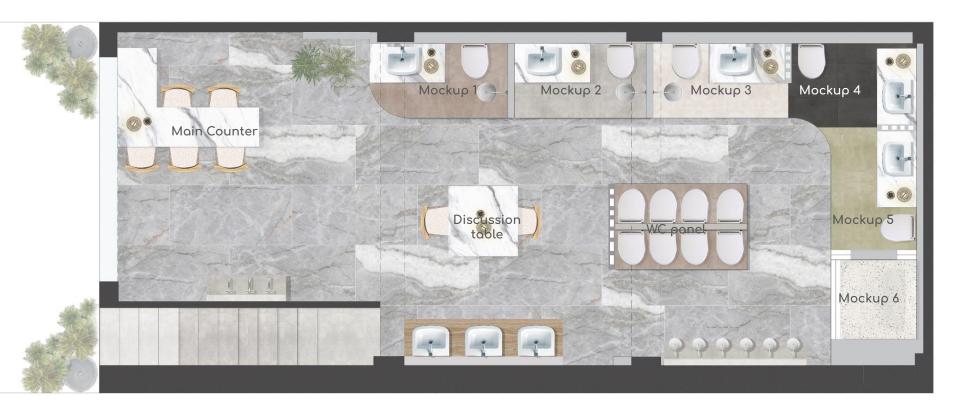

#### CMT Sanitary Store Experience Gallery

Design Team : Rippotai | Design tools Clients : Mr. Chhabra Location: Paschim Vihar, Delhi Site area: 730 sq.ft. Scope of Work: Interior Design & Execution Status: Completed