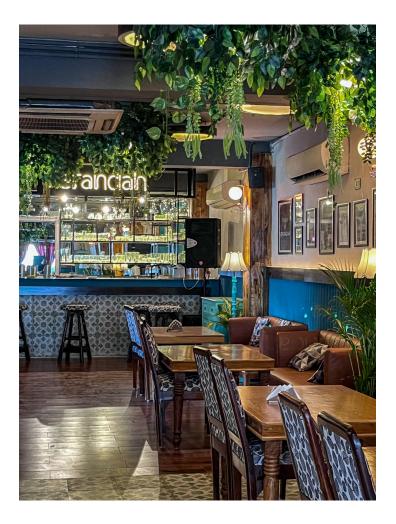

## Verandah Moonshine Cafe

Design Team : Rippotai I One Decimal Clients : Mr. Tushir Location: Preet Vihar East Delhi Site area: 2500 sq.ft. Scope of Work: Interior Renovation & Execution Status: Completed

### Theme

Tropical state of Mind