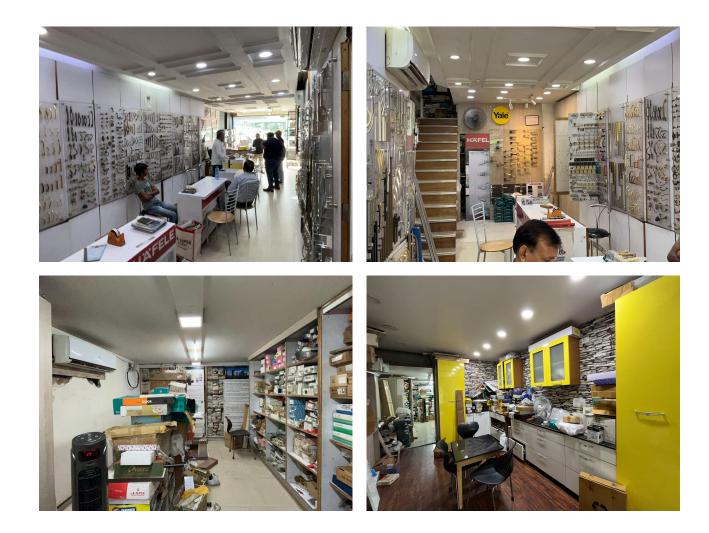

# Tool & Brew Store

Clients : Mr. Gupta Location: Green Park, Delhi Site area: 1500 sq.ft. Scope of Work: Interior Design & Furniture Status : Still in Making

Main Layout

First Floor

#### Existing Photos

Proposed Renders

Proposed Renders

Sectional Renders

Sectional Renders